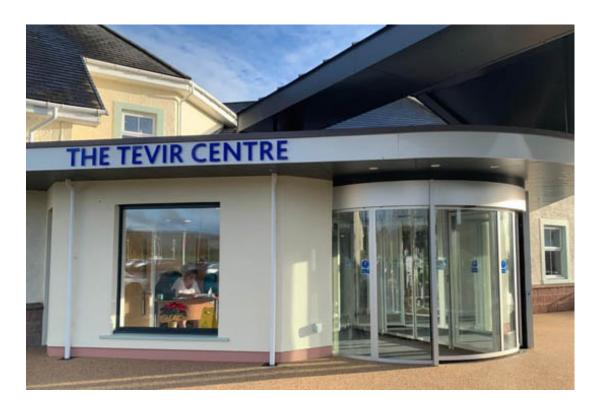

### The Solution

record's K22 2-wing revolving door with an integral STA 20 sliding door was chosen and installed by record, in conjunction with Cornerstone Architects and Caines Bros, both of whom are based on the island. With an attractive compact canopy and curved radial glass panels to create a stylish, modern look, the K22 provides the hospice with the flexibility to alternate between revolving and sliding door modes to suit the time of day, weather conditions and expected traffic flows i.e.visiting hours.

When used as a revolving door, the K22's spacious compartments enables unimpeded access for all patients including wheelchair users, and visitors whilst ensuring the interior temperature of the reception area remains pleasant and prevents drafts, dirt and dust from entering, helping to reduce energy costs too. When transferring patients, hospital beds and receiving deliveries, the hospice staff can park the revolver and use the bi-parting sliding door for safety and ease.

Extremely quiet in operation, the K22 helps shields the hospice from high winds, to provide a much safer, welcoming, and easier to use entrance than the swing doors it replaced.

Kris Killip, Contracts Manager from Caines Bros commented "We worked in conjunction with record uk and Cornerstone Architects on the recent redevelopment of the Tevir Centre, where record uk manufactured, supplied and installed their K22 2-wing automatic revolving door. The revolving door not only creates an inviting and spacious entrance capable of accommodating the needs of the centre but offers an effective climate control