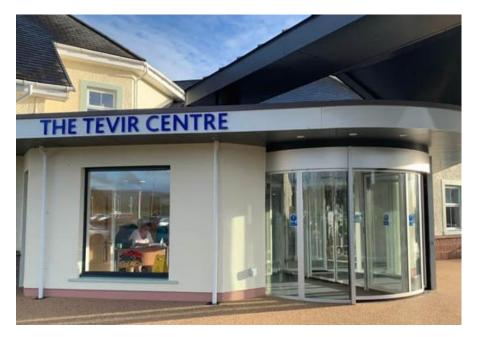

### The Solution

record's K22 2-wing revolving door with an integral STA 20 sliding door was chosen and installed by record, in conjunction with Cornerstone Architects and Caines Bros, both of whom are based on the island. With an attractive compact canopy and curved radial glass panels to create a stylish, modern look, the K22 provides the hospice with the flexibility to alternate between revolving and sliding door modes to suit the time of day, weather conditions and expected traffic flows i.e.visiting hours.

When used as a revolving door, the K22's spacious compartments enables unimpeded access for all patients including wheelchair users, and visitors whilst ensuring the interior temperature of the reception area remains pleasant and prevents drafts, dirt and dust from entering, helping to reduce energy costs too. When transferring patients, hospital beds and receiving deliveries, the hospice staff can park the revolver and use the bi-parting sliding door for safety and ease.

Extremely quiet in operation, the K22 helps shields the hospice from high winds, to provide a much safer, welcoming, and easier to use entrance than the swing doors it replaced.

Kris Killip, Contracts Manager from Caines Bros commented "We worked in conjunction with record uk and Cornerstone Architects on the recent redevelopment of the Tevir Centre, where record uk manufactured, supplied and installed their K22 2-wing automatic revolving door. The revolving door not only creates an inviting and spacious entrance capable of accommodating the needs of the centre but offers an effective climate control