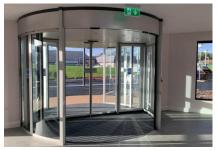

### The Solution

record's K22 2-wing revolving door with an integral STA 20 sliding door was chosen and installed by record, in conjunction with Cornerstone Architects and Caines Bros, both of whom are based on the island. With an attractive compact canopy and curved radial glass panels to create a stylish, modern look, the K22 provides the hospice with the flexibility to alternate between revolving and sliding door modes to suit the time of day, weather conditions and expected traffic flows i.e.visiting hours.

When used as a revolving door, the K22's spacious compartments enables unimpeded access for all patients including wheelchair users, and visitors whilst ensuring the interior temperature of the reception area remains pleasant and prevents drafts, dirt and dust from entering, helping to reduce energy costs too. When transferring patients, hospital beds and receiving deliveries, the hospice staff can park the revolver and use the bi-parting sliding door for safety and ease.