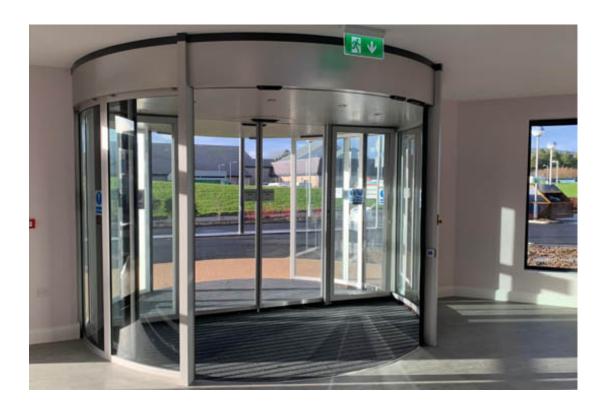

### The Solution

record's K22 2-wing revolving door with an integral STA 20 sliding door was chosen and installed by record, in conjunction with Cornerstone Architects and Caines Bros, both of whom are based on the island. With an attractive compact canopy and curved radial glass panels to create a stylish, modern look, the K22 provides the hospice with the flexibility to alternate between revolving and sliding door modes to suit the time of day, weather conditions and expected traffic flows i.e.visiting hours.

When used as a revolving door, the K22's spacious compartments enables unimpeded access for all patients including wheelchair users, and visitors whilst ensuring the interior temperature of the reception area remains pleasant and prevents drafts, dirt and dust from entering, helping to reduce energy costs too. When transferring patients, hospital beds and receiving deliveries, the hospice staff can park the revolver and use the bi-parting sliding door for safety and ease.

Extremely quiet in operation, the K22 helps shields the hospice from high winds, to provide a much safer, welcoming, and easier to use entrance than the swing doors it replaced.

Kris Killip, Contracts Manager from Caines Bros commented "We worked in conjunction with record uk and Cornerstone Architects on the recent redevelopment of the Tevir Centre, where record uk manufactured, supplied and installed their K22 2-wing automatic revolving door. The revolving door not only creates an inviting and spacious entrance capable of accommodating the needs of the centre but offers an effective climate control