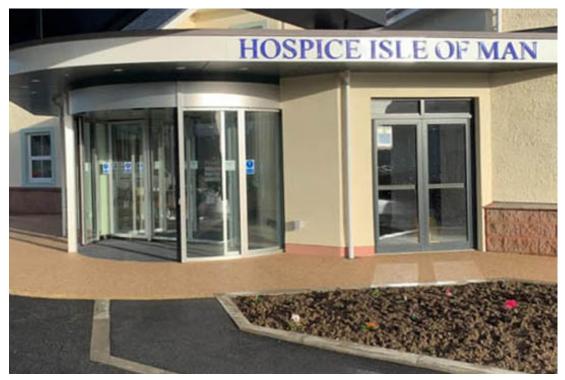

The Tevir Centre, Hospice Isle of Man has actively supported patients, their families and carers over the last 35 years. It has recently undergone a major refurbishment to enhance the services and care it provides by improving the physical environment to give greater independence, privacy and dignity to all its patients.

### The Solution

record's K22 2-wing revolving door with an integral STA 20 sliding door was chosen and installed by record, in conjunction with Cornerstone Architects and Caines Bros, both of whom are based on the island. With an attractive compact canopy and curved radial glass panels to create a stylish, modern look, the K22 provides the hospice with the flexibility to alternate between revolving and sliding door modes to suit the time of day, weather conditions and expected traffic flows i.e.visiting hours.