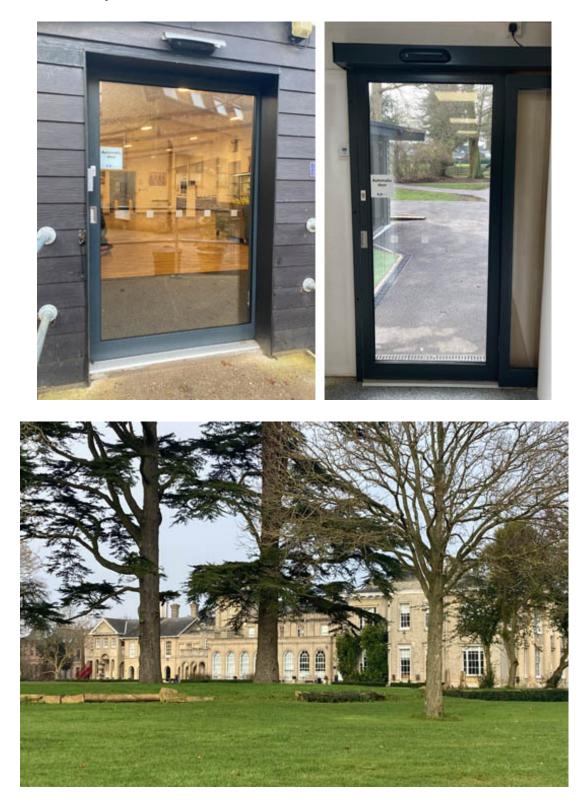

#### The Solution

Record's STA 20 sliding doors were the ideal choice for Finborough School as they not only provide hassle-free access for those carrying bags, art and photography equipment but are also reliable and robust to cope with the steady flow of students and pupils daily.

In total 6 x Record STA 20 sliding doors were installed throughout the school; 1 x bi-parting door with fixed screens and pockets to the entrance of the new science block and 4 x single parting doors across the Senior School and 1 to the Dining Hall"

Modern and stylish in design, Record's STA 20 doors are exceptionally quiet in operation, making them perfect for classroom environments. For the protection of pupils, all sliding doors at Finborough School have been installed with an access control system to prevent unauthorised entry in restricted areas, These integrated systems can be switched off quickly and easily to provide free access as and when required.