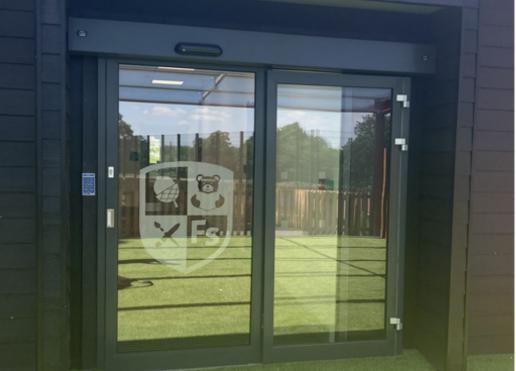

#### The Solution

Record's STA 20 sliding doors were the ideal choice for Finborough School as they not only provide hassle-free access for those carrying bags, art and photography equipment but are also reliable and robust to cope with the steady flow of students and pupils daily.

In total 6 x Record STA 20 sliding doors were installed throughout the school; 1 x bi-parting door with fixed screens and pockets to the entrance of the new science block and 4 x single parting doors across the Senior School and 1 to the Dining Hall"

Modern and stylish in design, Record's STA 20 doors are exceptionally quiet in operation, making them perfect for classroom environments. For the protection of pupils, all sliding doors at Finborough School have been installed with an access control system to prevent unauthorised entry in restricted areas, These integrated systems can be switched off quickly and easily to provide free access as and when required.