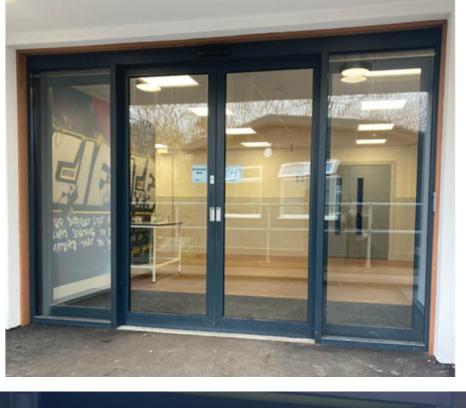

#### The Solution

Record's STA 20 sliding doors were the ideal choice for Finborough School as they not only provide hassle-free access for those carrying bags, art and photography equipment but are also reliable and robust to cope with the steady flow of students and pupils daily.

In total 6 x Record STA 20 sliding doors were installed throughout the school; 1 x bi-parting door with fixed screens and pockets to the entrance of the new science block and 4 x single parting doors across the Senior School and 1 to the Dining Hall"

Modern and stylish in design, Record's STA 20 doors are exceptionally quiet in operation, making them perfect for classroom environments. For the protection of pupils, all sliding doors at Finborough School have been installed with an access control system to prevent unauthorised entry in restricted areas, These integrated systems can be switched off quickly and easily to provide free access as and when required.