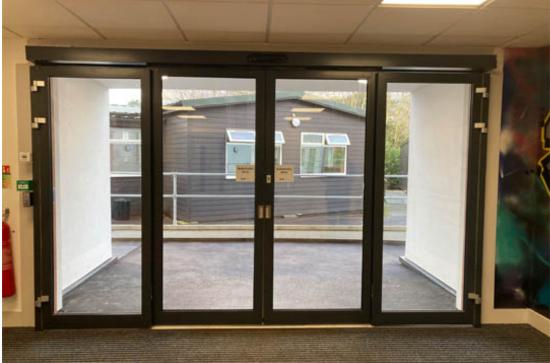

#### The Solution

Record's STA 20 sliding doors were the ideal choice for Finborough School as they not only provide hassle-free access for those carrying bags, art and photography equipment but are also reliable and robust to cope with the steady flow of students and pupils daily.

In total 6 x Record STA 20 sliding doors were installed throughout the school; 1 x bi-parting door with fixed screens and pockets to the entrance of the new science block and 4 x single parting doors across the Senior School and 1 to the Dining Hall"

Modern and stylish in design, Record's STA 20 doors are exceptionally quiet in operation, making them perfect for classroom environments. For the protection of pupils, all sliding doors at Finborough School have been installed with an access control system to prevent unauthorised entry in restricted areas, These integrated systems can be switched off quickly and easily to provide free access as and when required.