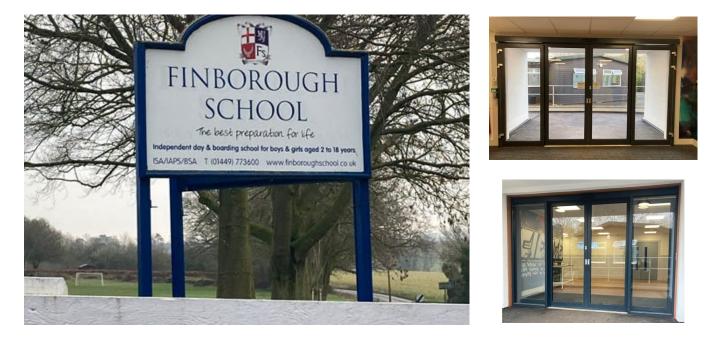

### **Opening New Doors at Finborough School**

Case Study

Finborough School, an independent day and boarding school based in situated in the village of Great Finborough, near Stowmarket, Suffolk, has recently added a brand new Science and Art building to its complex, comprising of art rooms, a photography suite and five science laboratories, along with the refurbishment of the original science and art rooms into additional classrooms for senior and 6th form students.

#### <u>The Brief</u>

To upgrade existing swing doors and supply a new automated entrance solution for the Science and Art block, to complement the look and style of the school redevelopment and provide easy access for all users.

#### The Solution

Record's STA 20 sliding doors were the ideal choice for Finborough School as they not only provide hassle-free access for those carrying bags, art and photography equipment but are also reliable and robust to cope with the steady flow of students and pupils daily.

In total 6 x Record STA 20 sliding doors were installed throughout the school; 1 x bi-parting door with fixed screens and pockets to the entrance of the new science block and 4 x single parting doors across the Senior School and 1 to the Dining Hall"