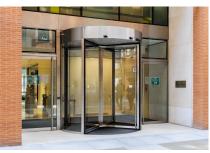

#### **The Solution**

Two **record K41** stainless steel four-leaf revolving doors constructed from glass to provide a modern, minimalistic look were installed. Complete with built in safety features activated by infrared detectors, the revolving doors have been programmed to operate once a door leaf is manually pushed. This not only allows all staff and visitors to pass through the turnstiles safely and easily before they rotate back to a standstill but provides energy savings as the doors are only activated when used and not by passers-by on the busy road and square outside.

A stainless steel swing door complete with a **record DFA 127** operator has also been installed next to revolving door at the main entrance to provide a wider opening for disabled access and deliveries of large, bulky items to the premises. This compact, elegant operator, which is operated by an access control system, is almost silent in operation and complements the overall look of the reception area.