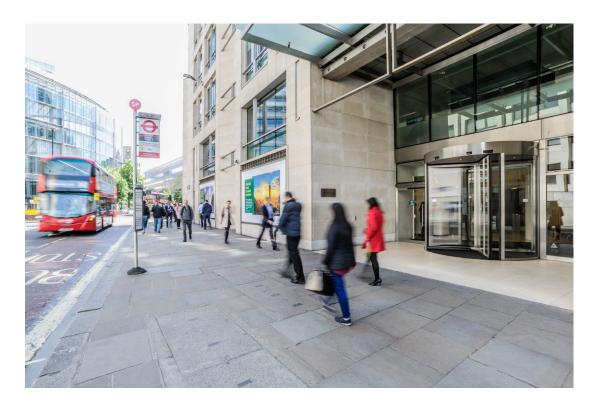

#### **The Brief**

To complete the office transformation, CBRE wanted to replace their existing automatic doors at the front and rear of the building with stylish doors which were safe, reliable and ensured effortless pedestrian flow. To avoid any disruption to both staff and visitors, doors had to be installed over the Easter Bank Holiday, whilst the office was closed.

#### **The Solution**

Two **record K41** stainless steel four-leaf revolving doors constructed from glass to provide a modern, minimalistic look were installed. Complete with built in safety features activated by infrared detectors, the revolving doors have been programmed to operate once a door leaf is manually pushed. This not only allows all staff and visitors to pass through the turnstiles safely and easily before they rotate back to a standstill but provides energy savings as the doors are only activated when used and not by passers-by on the busy road and square outside.