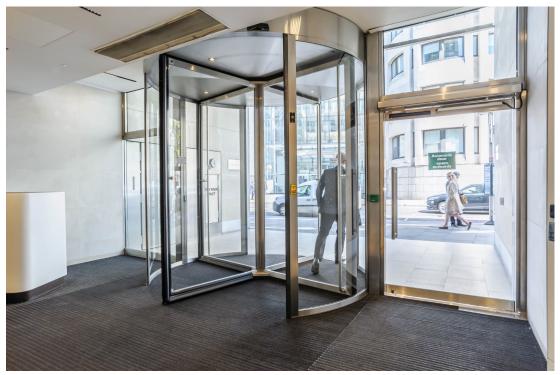

#### **The Solution**

Two **record K41** stainless steel four-leaf revolving doors constructed from glass to provide a modern, minimalistic look were installed. Complete with built in safety features activated by infrared detectors, the revolving doors have been programmed to operate once a door leaf is manually pushed. This not only allows all staff and visitors to pass through the turnstiles safely and easily before they rotate back to a standstill but provides energy savings as the doors are only activated when used and not by passers-by on the busy road and square outside.

A stainless steel swing door complete with a **record DFA 127** operator has also been installed next to revolving door at the main entrance to provide a wider opening for disabled access and deliveries of large, bulky items to the premises. This compact, elegant operator, which is operated by an access control system, is almost silent in operation and complements the overall look of the reception area.