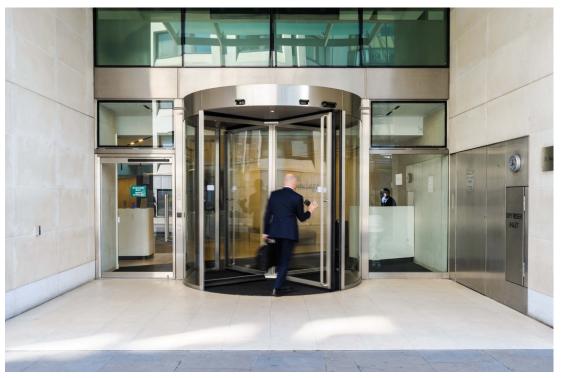

#### **The Solution**

Two **record K41** stainless steel four-leaf revolving doors constructed from glass to provide a modern, minimalistic look were installed. Complete with built in safety features activated by infrared detectors, the revolving doors have been programmed to operate once a door leaf is manually pushed. This not only allows all staff and visitors to pass through the turnstiles safely and easily before they rotate back to a standstill but provides energy savings as the doors are only activated when used and not by passers-by on the busy road and square outside.