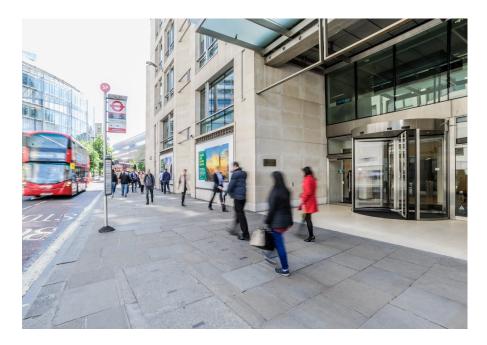

#### **The Brief**

To complete the office transformation, CBRE wanted to replace their existing automatic doors at the front and rear of the building with stylish doors which were safe, reliable and ensured effortless pedestrian flow. To avoid any disruption to both staff and visitors, doors had to be installed over the Easter Bank Holiday, whilst the office was closed.

#### **The Solution**

Two **record K41** stainless steel four-leaf revolving doors constructed from glass to provide a modern, minimalistic look were installed. Complete with built in safety features activated by infrared detectors, the revolving doors have been programmed to operate once a door leaf is manually pushed. This not only allows all staff and visitors to pass through the turnstiles safely and easily before they rotate back to a standstill but provides energy savings as the doors are only activated when used and not by passers-by on the busy road and square outside.