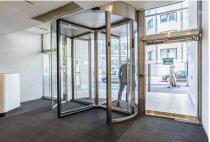

#### **The Solution**

Two **record K41** stainless steel four-leaf revolving doors constructed from glass to provide a modern, minimalistic look were installed. Complete with built in safety features activated by infrared detectors, the revolving doors have been programmed to operate once a door leaf is manually pushed. This not only allows all staff and visitors to pass through the turnstiles safely and easily before they rotate back to a standstill but provides energy savings as the doors are only activated when used and not by passers-by on the busy road and square outside.

A stainless steel swing door complete with a **record DFA 127** operator has also been installed next to revolving door at the main entrance to provide a wider opening for disabled access and deliveries of large, bulky items to the premises. This compact, elegant operator, which is operated by an access control system, is almost silent in operation and complements the overall look of the reception area.